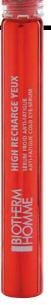

# BRIGHT VIEW AHEAD

Banish eyebags and dark eyes by rolling on Biotherm Homme's High Recharge Eve. This eye serum contains Ginseng to promote blood circulation and a healthy rested look plus this cooling treatment helps refresh the eye zone and imparts a radiance to the eye area. Packaged in a compact rollerball dispensor pen equals an easy and targeted application any time of the day.

BIOTHERM HOMME High Recharge Eyes, available at all Biotherm Counters