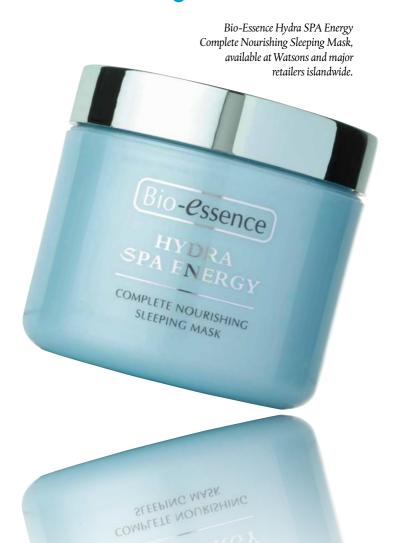

### Dear Pek Chuan,

Sounds like you are suffering from extremely dry skin. As the weather is hotter then usual lately, people tend to hide more in air-conditioned spaces to escape the furnace outside. What we don't realize is air-conditioning strips water from our skin also. Its good that you are using some form of moisturizing product but perhaps top it off with a sleeping mask like Bio-Essence Hydra SPA Energy Complete Nourishing Sleeping Mask. It contains Hyaluronic Acid that helps to keep collagen hydrated and youthful by binding water up to 6000 times it molecular weight in our skin and Bio

Energy Fluid and Bio Mineral Essence to repair and accelerate skin cell regrowth, You may feel a cool sensation upon application as the mask also contains Aloe Vera and Tanaka Bark Essence which helps cool and soothe skin irritations. For optimal effect, apply the sleeping mask between 11p.m to 1 am (this is the time which skin absorption of products is at its peak) after moisturizer and wash off the morning after. Easy peasy skincare.