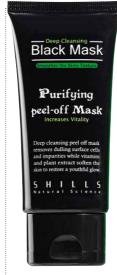

# PEEL AND REVEAL

Blackheads and surface dirt may leave you with a complexion to rival a strawberry. Stay calm and apply Shill's Purifying Black Mask. This unique black mask adheres to the skin when it dries and removes blackheads, dead skin plus tiny pore hairs instantly leaving you with a clean complexion. Simply apply and peel after 30 mins.

Shills Purifying Black Mask, available at www.beautybistro. com and Sasa stores.