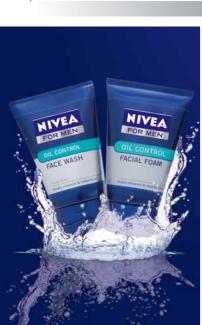

# ZITS AND SHINE ZAPPER

Wash your acne and oily woes away with Nivea's For Men Oil Control Facial Foam or Face Wash today. The new formulated facial cleansers have been enhanced with Active Bacteria Fighter to combat and control ugly acne breakouts caused by bacteria being transferred subconsciously from hands to face during daily activities. The facial foam deep cleanses skin with Carnitine and White Tea Extract for a thoroughly cleansed, comfortable refreshed feel while the facial wash with its non soap formula cleanses skin for better shine control without leaving any feeling of dryness and tightness on your skin.

Nivea For Men Oil Control Face Wash and Facial Foam¬, available at all major retailers islandwide.